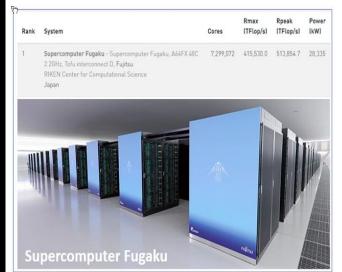

#### **SkyeChip Technology vs Fugaku Supercomputer**

- TSMC 7nm FinFET & CoWoS
- Armv8.2-A SVE (
- HBM2
- Broadcom SerDes
- High performance Network on Chip
- High Speed SRAMs