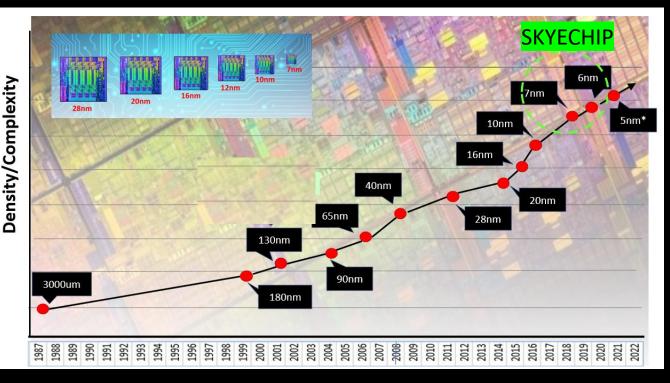

### **Moving up Semiconductor Value Chain**

- SkyeChip is the only Malaysian company to design advanced Silicon IP and IC products on 7nm technology
- Putting Malaysia in the World Map of Advanced IC Design

### **Advanced Technology Development**

- Only Malaysia and ASEAN IC company using 7nm process technology
- Designing cutting edge IPs: High Bandwidth Memory 3 (HBM3) and Network on Chip
- Already filed 12 patents in US in 1<sup>st</sup> year
- Team size reaches 100 people.
  - 40% more than 10 years experience