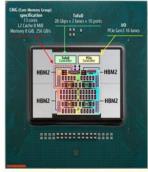

#### **SkyeChip Technology vs Fugaku Supercomputer**

- TSMC 7nm FinFET & CoWoS
- Armv8.2-A SVE (
- HBM2
- Broadcom SerDes
- High performance Network on Chip
- High Speed SRAMs